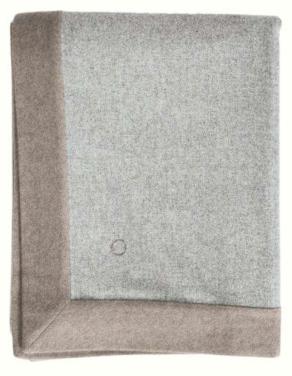

softgrey-taupe

beige-taupe taupe-beige

ETRA throw 200x160cm (78x63") – 7cm border ETRA big bedspread 250x200cm (98x78") – 12cm border ETRA king bedspread 240x260cm (94x102") – 32cm border

#### 100% cashmere

a classic piece with a luxurious wide-border design - the heavyweight weave makes the ETRA throw a versatile addition to the bedroom and home, in a throw or bedspread

UNO cushion cover 45x45cm (18x18")