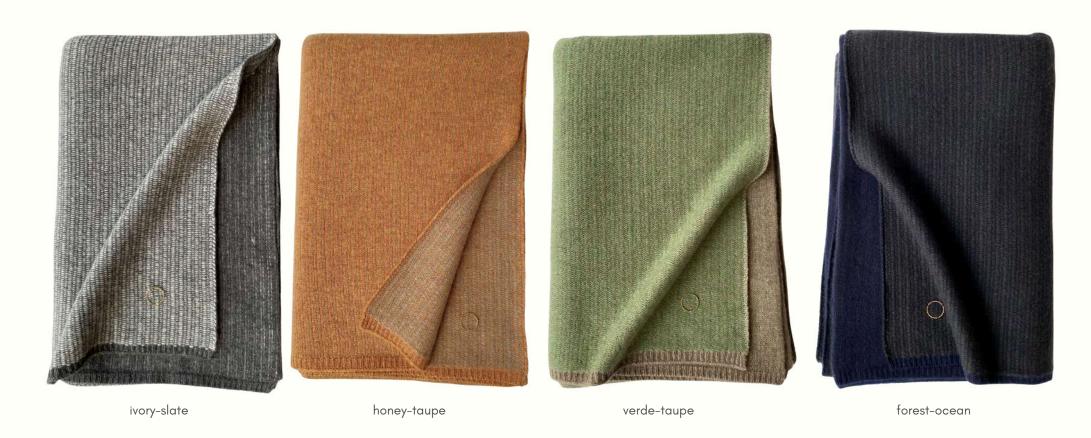

caramel-forest

verde-taupe

feather-ivory

MANDU throw 180x120 cm (70x47")

100% cashmere our mid-weight supple throw, made with a smooth two-tone stitch. subtle in texture, adding a soft touch of colour to any interior

MAPLE throw 180x120cm (70x47")

MAPLE big bedspread 250x200cm (98x78")

100% cashmere basket knit throw and bedspread with a chunky weave-like texture

LETRA throw 180x120cm (70x47")

100% cashmere
two-tone knit throw in a textured pattern, creating a modern graphic effect - pair
with LETRA cushion covers for the complete set

#### 100% cashmere

two-tone knit reversible cushion cover in a textured pattern, creating a modern graphic effect – pair with LETRA throws for the complete set

LANDER throw 180x120cm (70x47")

100% cashmere knitted in a chunky irregular textured stitch, this throw is a mid-weight tactile piece, perfect for adding texture to even the most minimalist interiors

## 100% cashmere

knitted throw with multicoloured knit on one side and an almost solid finish on the reverse – creates a harmonious texture group when paired with LETRA throws and cushions

ivory chocolate beige