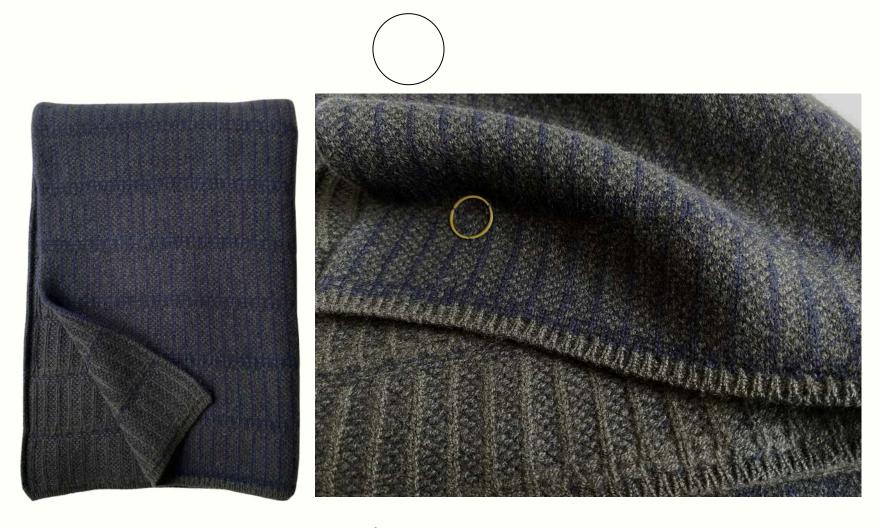

CROSSING throw 180x120cm (70x47")

John Pawson×Oyuna

100% cashmere

two-tone sumptuous knit throw from the John Pawson x OYUNA capsule collection - a cashmere interpretation of the lake crossing in London's Kew Gardens, designed by John Pawson