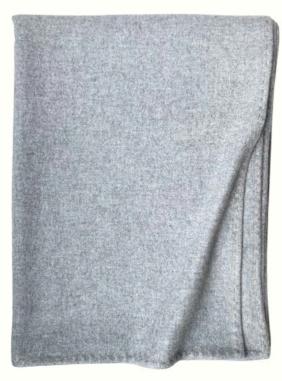

beige-taupe

softgrey-taupe

ARTENO throw 200x145cm (78x57")

100% cashmere woven throw with a contrasting border finish. the minimalist sister of ETRA, this heavyweight throw is a contemporary classic

KOMO throw 200x145cm (78x57")

### 100% cashmere

a fine woven throw with discrete fringe finishing and three multicolour stripes along the lengthwise edges and one off centre add a unique detail

softgrey with taupe stitch

fire with taupe stitch +