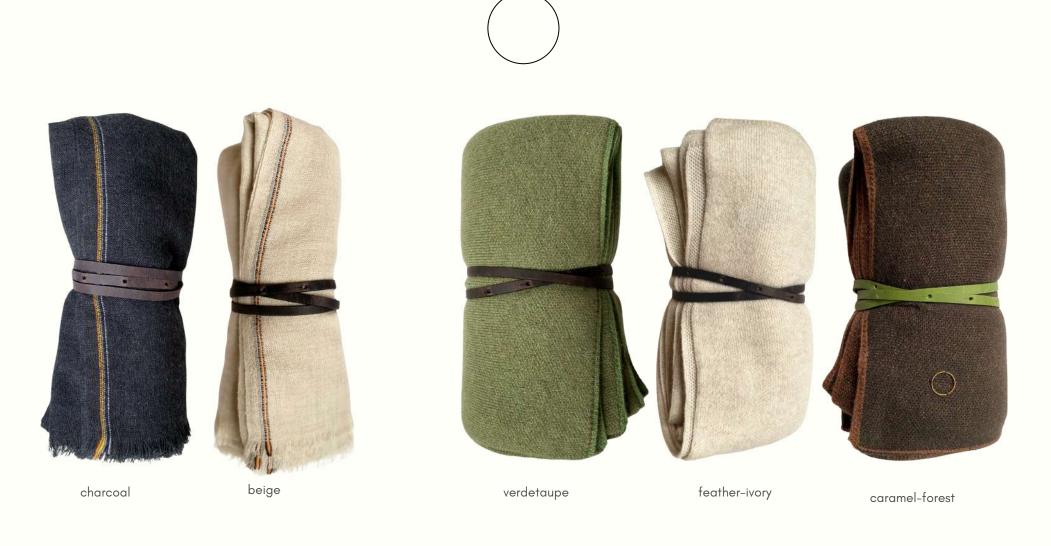

caramel-forest

verde-taupe

feather-ivory

MANDU throw 180x120 cm (70x47")

100% cashmere our mid-weight supple throw, made with a smooth two-tone stitch. subtle in texture, adding a soft touch of colour to any interior

softgrey-taupe

beige-taupe taupe-beige

ETRA throw 200x160cm (78x63") – 7cm border ETRA big bedspread 250x200cm (98x78") – 12cm border ETRA king bedspread 240x260cm (94x102") – 32cm border

## 100% cashmere

knitted throw with multicoloured knit on one side and an almost solid finish on the reverse – creates a harmonious texture group when paired with LETRA throws and cushions

ivory chocolate beige

SILENCE throw 190x130cm (74x51")
SILENCE big bedspread 250x200cm (98x78")

100% cashmere knitted felted throw with a substantial weight – soft to the touch, with an exposed seam detail in the centre

forest-ocean