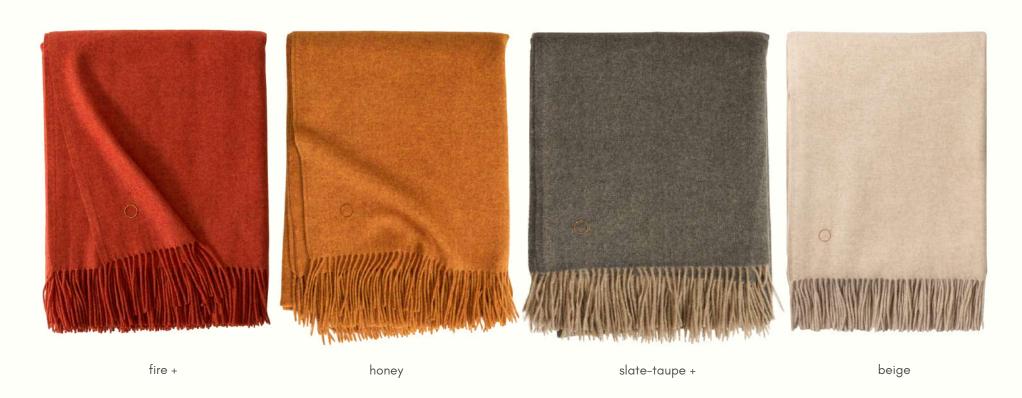

coral-taupe + charcoal-taupe

SAAN throw 200x145cm (78x57")

100% cashmere

fine-woven and light-weight, SAAN is a subtle throw with contrasting two-tone yarn, in a classic herringbone design

ESRA throw 200x145cm (78x57")

beige-taupe

softgrey-taupe

ARTENO throw 200x145cm (78x57")

100% cashmere woven throw with a contrasting border finish. the minimalist sister of ETRA, this heavyweight throw is a contemporary classic

KOMO throw 200x145cm (78x57")

### 100% cashmere

a fine woven throw with discrete fringe finishing and three multicolour stripes along the lengthwise edges and one off centre add a unique detail

softgrey with taupe stitch

fire with taupe stitch +