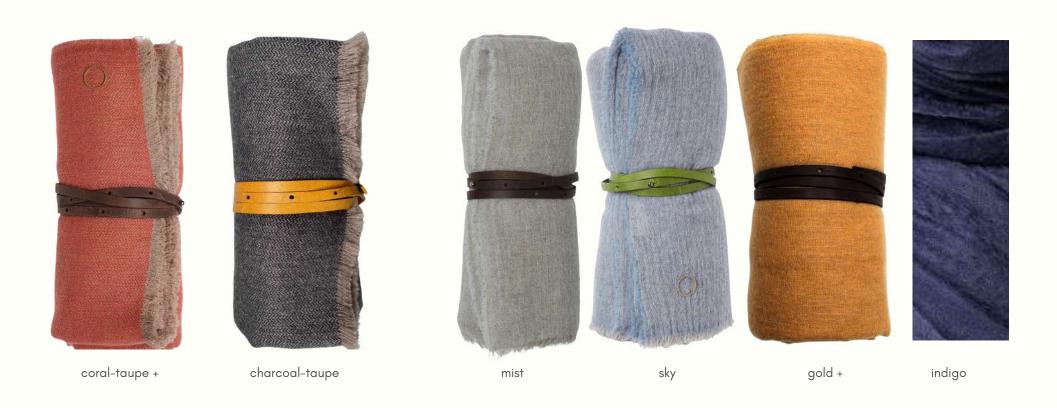

coral-taupe + charcoal-taupe

SAAN throw 200x145cm (78x57")

100% cashmere

fine-woven and light-weight, SAAN is a subtle throw with contrasting two-tone yarn, in a classic herringbone design

ESRA throw 200x145cm (78x57")

100% cashmere versatile ESRA is a featherweight woven throw in a gauze weave – perfect for adding a soft touch of texture and colour to the home

UNO throw 200x145cm (78x57")

100% cashmere a supremely soft throw with classic fringed edges – a mainstay of the OYUNA collection

softgrey-taupe

beige-taupe taupe-beige

ETRA throw 200x160cm (78x63") – 7cm border ETRA big bedspread 250x200cm (98x78") – 12cm border ETRA king bedspread 240x260cm (94x102") – 32cm border

beige-taupe

softgrey-taupe

ARTENO throw 200x145cm (78x57")

100% cashmere woven throw with a contrasting border finish. the minimalist sister of ETRA, this heavyweight throw is a contemporary classic

KOMO throw 200x145cm (78x57")

softgrey +

SABRA throw 200x145cm (78x57")

100% cashmere woven throw with hand-stitched edge detail in a contrasting colour

honey-taupe

QUADRO throw 180x120cm (70x47")

QUADRO bedspread 250x200cm (98x78")