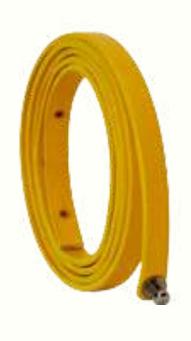

white

gold

brown

green

CUSHIONPAD 45x45cm (18x18")

100% duck feathers with 100% cotton cover cushion pad for our cashmere cushion covers RITI belt 120x1cm (47x0.3")

100% leather soft leather adjustable belt for our travel throws, ideal for storage and styling