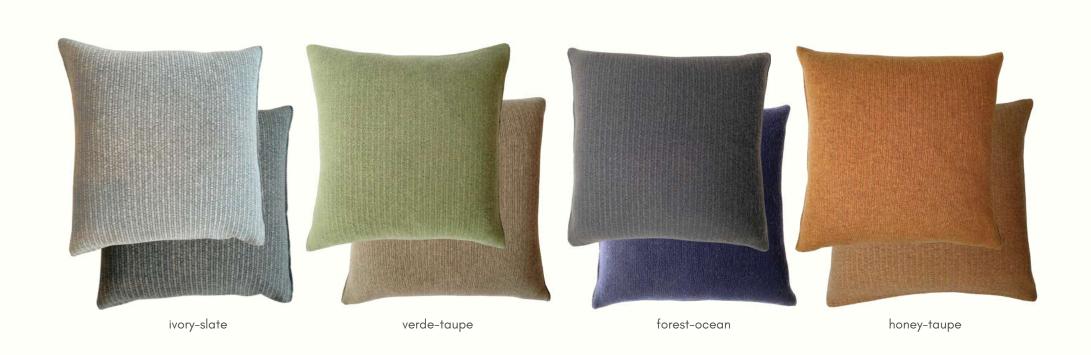

LETRA reversible cushion cover 45x45cm (18x18")

#### 100% cashmere

two-tone knit reversible cushion cover in a textured pattern, creating a modern graphic effect – pair with LETRA throws for the complete set

LANDER throw 180x120cm (70x47")

100% cashmere knitted in a chunky irregular textured stitch, this throw is a mid-weight tactile piece, perfect for adding texture to even the most minimalist interiors

SEREN cushion cover 45x45cm (18x18")

100% cashmere

SEREN cushions feature a fluffy textured checkerboard design created by hand-cut fringes – perfect for adding a subtle texture to an interior space, especially paired with our SEREN throw