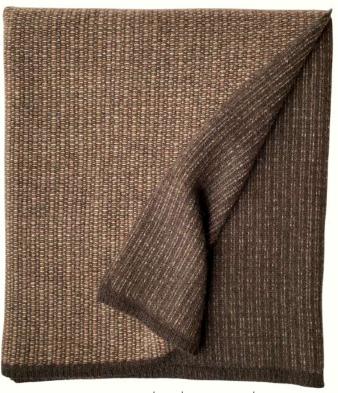

## 100% cashmere

knitted throw with multicoloured knit on one side and an almost solid finish on the reverse – creates a harmonious texture group when paired with LETRA throws and cushions

ivory chocolate beige