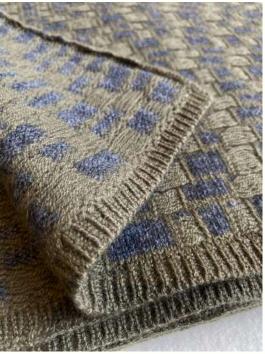

SEREN throw 180x120cm (70x47")
SEREN big bedspread 250x200cm (98x78")

100% cashmere an iconic piece, SEREN features a fluffy textured checkerboard design created by hand-cut fringes – perfect for adding a subtle texture to an interior space

SEREN cushion cover 45x45cm (18x18")

100% cashmere

SEREN cushions feature a fluffy textured checkerboard design created by hand-cut fringes – perfect for adding a subtle texture to an interior space, especially paired with our SEREN throw