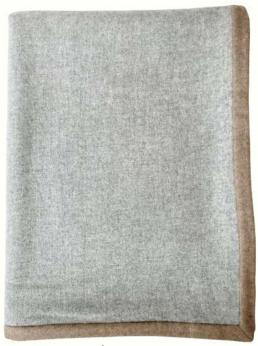

softgrey-taupe

beige-taupe taupe-beige

ETRA throw 200x160cm (78x63") – 7cm border ETRA big bedspread 250x200cm (98x78") – 12cm border ETRA king bedspread 240x260cm (94x102") – 32cm border

#### 100% cashmere

a classic piece with a luxurious wide-border design - the heavyweight weave makes the ETRA throw a versatile addition to the bedroom and home, in a throw or bedspread

UNO cushion cover 45x45cm (18x18")