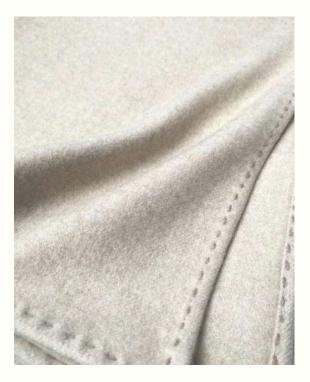

softgrey-taupe

beige-taupe taupe-beige

ETRA throw 200x160cm (78x63") – 7cm border ETRA big bedspread 250x200cm (98x78") – 12cm border ETRA king bedspread 240x260cm (94x102") – 32cm border

#### 100% cashmere

a classic piece with a luxurious wide-border design - the heavyweight weave makes the ETRA throw a versatile addition to the bedroom and home, in a throw or bedspread

UNO cushion cover 45x45cm (18x18")