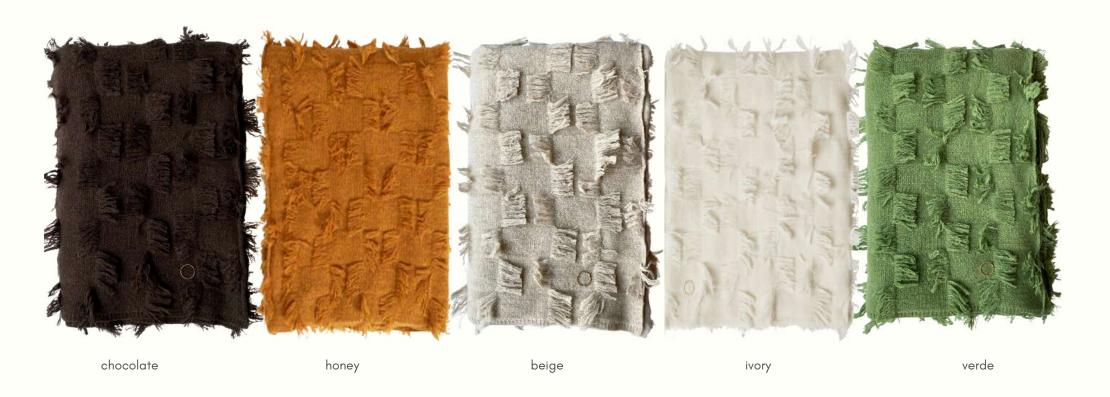

SEREN throw 180x120cm (70x47")
SEREN big bedspread 250x200cm (98x78")

100% cashmere an iconic piece, SEREN features a fluffy textured checkerboard design created by hand-cut fringes – perfect for adding a subtle texture to an interior space

SEREN cushion cover 45x45cm (18x18")

100% cashmere

SEREN cushions feature a fluffy textured checkerboard design created by hand-cut fringes – perfect for adding a subtle texture to an interior space, especially paired with our SEREN throw