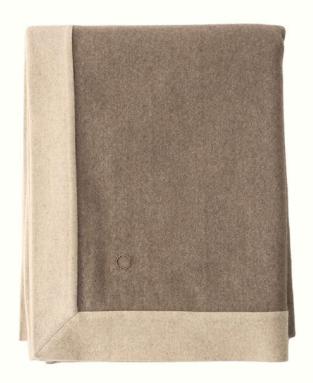

softgrey-taupe

beige-taupe taupe-beige

ETRA throw 200x160cm (78x63") – 7cm border ETRA big bedspread 250x200cm (98x78") – 12cm border ETRA king bedspread 240x260cm (94x102") – 32cm border

#### 100% cashmere

a classic piece with a luxurious wide-border design - the heavyweight weave makes the ETRA throw a versatile addition to the bedroom and home, in a throw or bedspread

UNO cushion cover 45x45cm (18x18")