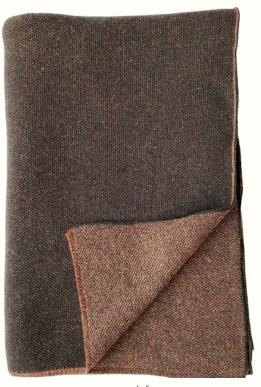

SUONO throw 200x145cm (78x57")
SUONO bedspread 250x200cm (98x78") - bedspread only available in beige with taupe stitch and softgrey with taupe stitch

100% cashmere woven throw and bedspread with hand-finished stitching all around – simple details to enhance the home