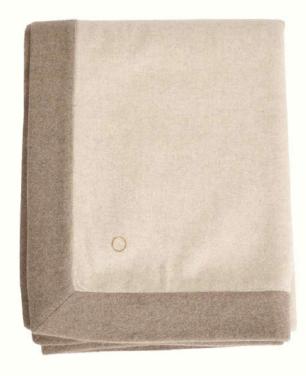

softgrey-taupe

beige-taupe taupe-beige

ETRA throw 200x160cm (78x63") – 7cm border ETRA big bedspread 250x200cm (98x78") – 12cm border ETRA king bedspread 240x260cm (94x102") – 32cm border

#### 100% cashmere

a classic piece with a luxurious wide-border design - the heavyweight weave makes the ETRA throw a versatile addition to the bedroom and home, in a throw or bedspread

UNO cushion cover 45x45cm (18x18")