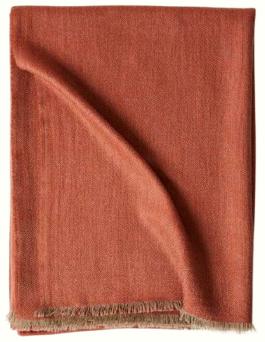

coral-taupe + charcoal-taupe

SAAN throw 200x145cm (78x57")

100% cashmere

fine-woven and light-weight, SAAN is a subtle throw with contrasting two-tone yarn, in a classic herringbone design

ESRA throw 200x145cm (78x57")

100% cashmere versatile ESRA is a featherweight woven throw in a gauze weave – perfect for adding a soft touch of texture and colour to the home

UNO throw 200x145cm (78x57")

100% cashmere a supremely soft throw with classic fringed edges – a mainstay of the OYUNA collection