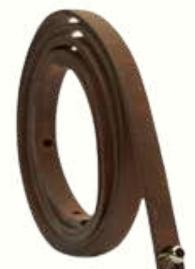

white

gold

brown

green

CUSHIONPAD 45x45cm (18x18")

100% duck feathers with 100% cotton cover cushion pad for our cashmere cushion covers RITI belt 120x1cm (47x0.3")

100% leather soft leather adjustable belt for our travel throws, ideal for storage and styling