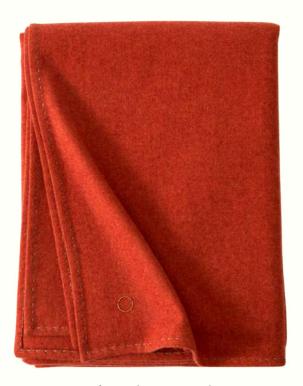

caramel-forest

verde-taupe

feather-ivory

MANDU throw 180x120 cm (70x47")

100% cashmere our mid-weight supple throw, made with a smooth two-tone stitch. subtle in texture, adding a soft touch of colour to any interior