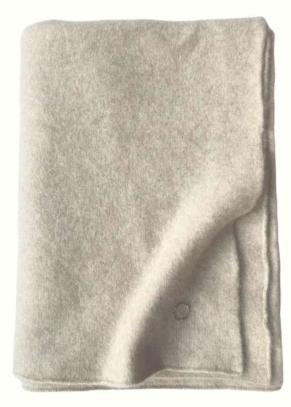

caramel-forest

verde-taupe

feather-ivory

MANDU throw 180x120 cm (70x47")

100% cashmere our mid-weight supple throw, made with a smooth two-tone stitch. subtle in texture, adding a soft touch of colour to any interior