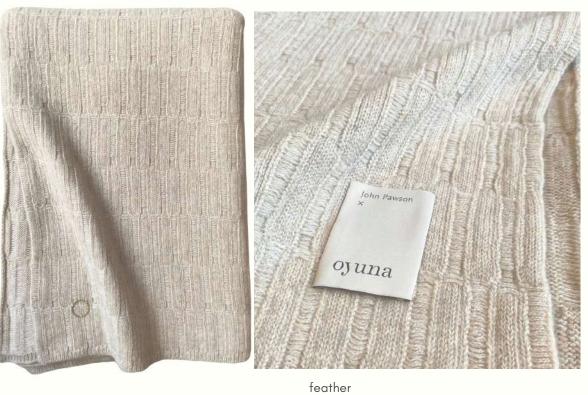

#### 100% cashmere

a solid colour sumptuous textured knitted throw from the John Pawson x OYUNA capsule collection - a cashmere interpretation of the lake crossing in London's Kew gardens, designed by John Pawson