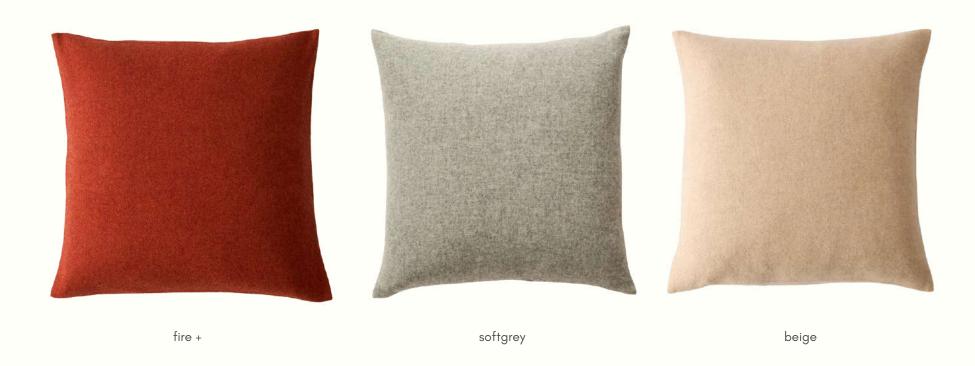

SEREN cushion cover 45x45cm (18x18")

100% cashmere

SEREN cushions feature a fluffy textured checkerboard design created by hand-cut fringes – perfect for adding a subtle texture to an interior space, especially paired with our SEREN throw