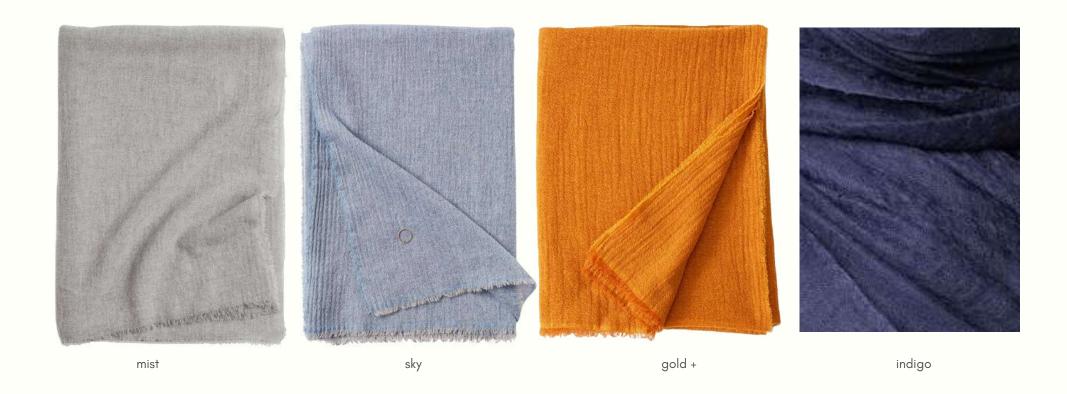

coral-taupe + charcoal-taupe

SAAN throw 200x145cm (78x57")

100% cashmere

fine-woven and light-weight, SAAN is a subtle throw with contrasting two-tone yarn, in a classic herringbone design

ESRA throw 200x145cm (78x57")

100% cashmere versatile ESRA is a featherweight woven throw in a gauze weave – perfect for adding a soft touch of texture and colour to the home

UNO throw 200x145cm (78x57")

100% cashmere a supremely soft throw with classic fringed edges – a mainstay of the OYUNA collection