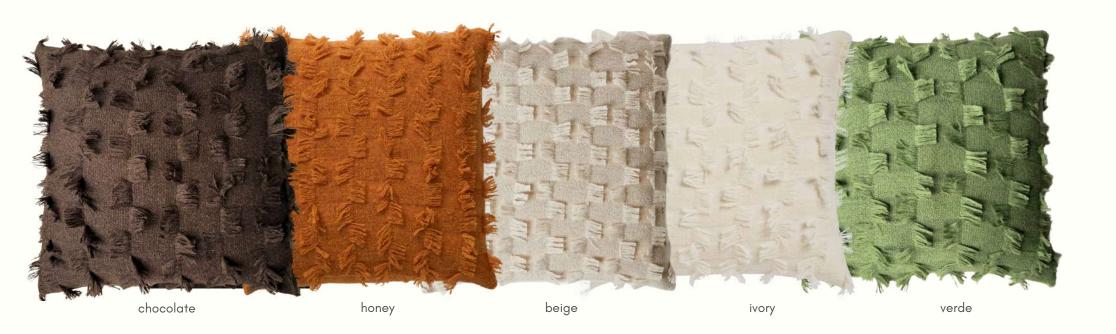

SEREN cushion cover 45x45cm (18x18")

100% cashmere

SEREN cushions feature a fluffy textured checkerboard design created by hand-cut fringes – perfect for adding a subtle texture to an interior space, especially paired with our SEREN throw