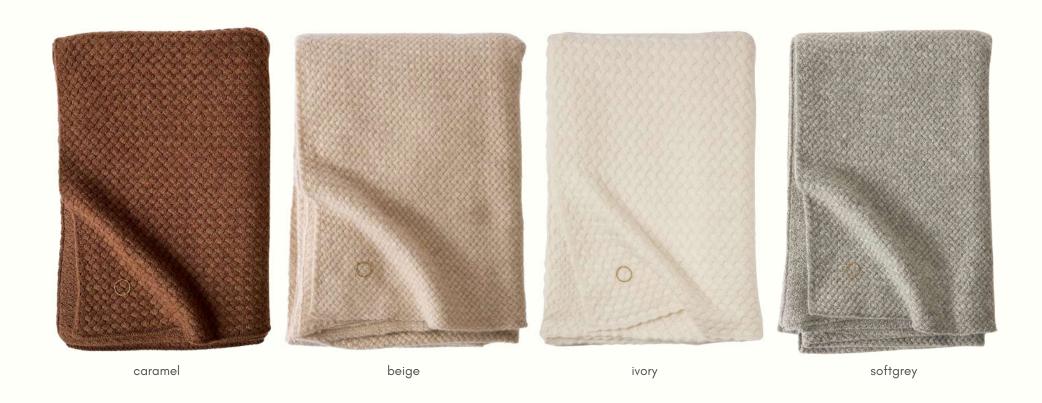

KB       | 14 | RITI        | 28  |
| QUADRO   | 21 | QUADRO-BB     | 21 |             |     |
| SAAN     | 11 | MAPLE-BB      | 5  |             |     |
| SABRA    | 20 | SEREN-BB      | 9  |             |     |
| SEREN    | 9  | SILENCE-BB    | 22 |             | 語   |
| SILENCE  | 22 | SUONO-BB      | 19 |             |     |
| STONE    | 25 |               |    |             | 150 |
| SUONO    | 19 |               |    |             |     |
| UNO      | 13 |               |    |             |     |
|          |    |               |    |             |     |









caramel-forest

verde-taupe

feather-ivory

MANDU throw 180x120 cm (70x47")

100% cashmere our mid-weight supple throw, made with a smooth two-tone stitch. subtle in texture, adding a soft touch of colour to any interior





MAPLE throw 180x120cm (70x47")

MAPLE big bedspread 250x200cm (98x78")

100% cashmere basket knit throw and bedspread with a chunky weave-like texture





LETRA throw 180x120cm (70x47")

100% cashmere
two-tone knit throw in a textured pattern, creating a modern graphic effect - pair
with LETRA cushion covers for the complete set



LETRA reversible cushion cover 45x45cm (18x18")

#### 100% cashmere

two-tone knit reversible cushion cover in a textured pattern, creating a modern graphic effect – pair with LETRA throws for the complete set





LANDER throw 180x120cm (70x47")

100% cashmere knitted in a chunky irregular textured stitch, this throw is a mid-weight tactile piece, perfect for adding texture to even the most minimalist interiors





SEREN throw 180x120cm (70x47")
SEREN big b