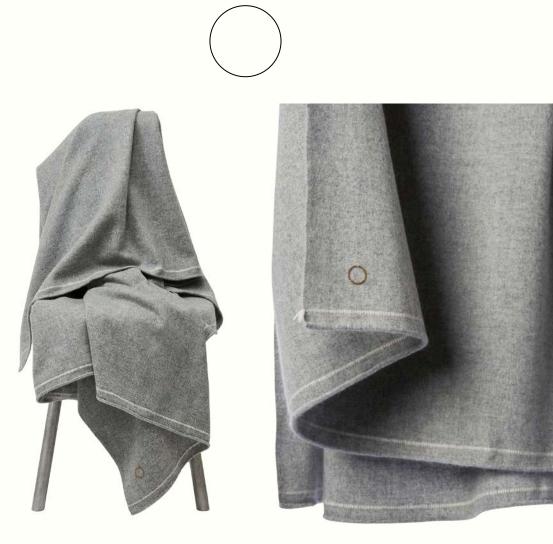

#### 100% cashmere

two-tone knit reversible cushion cover in a textured pattern, creating a modern graphic effect – pair with LETRA throws for the complete set

LANDER throw 180x120cm (70x47")

100% cashmere knitted in a chunky irregular textured stitch, this throw is a mid-weight tactile piece, perfect for adding texture to even the most minimalist interiors