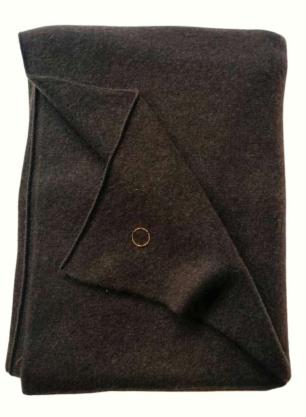

hwise edges and one off centre add a unique detail









softgrey with taupe stitch



fire with taupe stitch +

SUONO throw 200x145cm (78x57")
SUONO bedspread 250x200cm (98x78") - bedspread only available in beige with taupe stitch and softgrey with taupe stitch

100% cashmere woven throw and bedspread with hand-finished stitching all around – simple details to enhance the home



softgrey +

SABRA throw 200x145cm (78x57")

100% cashmere woven throw with hand-stitched edge detail in a contrasting colour









honey-taupe

QUADRO throw 180x120cm (70x47")

QUADRO bedspread 250x200cm (98x78")

## 100% cashmere

knitted throw with multicoloured knit on one side and an almost solid finish on the reverse – creates a harmonious texture group when paired with LETRA throws and cushions









ivory chocolate beige

SILENCE throw 190x130cm (74x51")
SILENCE big bedspread 250x200cm (98x78")

100% cashmere knitted felted throw with a substantial weight – soft to the touch, with an exposed seam detail in the centre



forest-ocean

CROSSING throw 180x120cm (70x47")

John Pawson×Oyuna

100% cashmere

two-tone sumptuous knit throw from the John Pawson x OYUNA capsule collection - a cashmere interpretation of the lake crossing in London's Kew Gardens, designed by John Pawson







ivory

LAKE throw 180x120cm (70x47")

John Pawson×Oyuna

#### 100% cashmere

a solid colour sumptuous textured knitted throw from the John Pawson x OYUNA capsule collection - a cashmere interpretation of the lake crossing in London's Kew gardens, designed by John Pawson







moss-slate

John Pawson × O