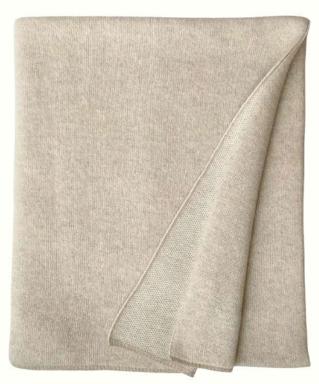

softgrey-taupe

beige-taupe taupe-beige

ETRA throw 200x160cm (78x63") – 7cm border ETRA big bedspread 250x200cm (98x78") – 12cm border ETRA king bedspread 240x260cm (94x102") – 32cm border

#### 100% cashmere

a classic piece with a luxurious wide-border design - the heavyweight weave makes the ETRA throw a versatile addition to the bedroom and home, in a throw or bedspread

UNO cushion cover 45x45cm (18x18")