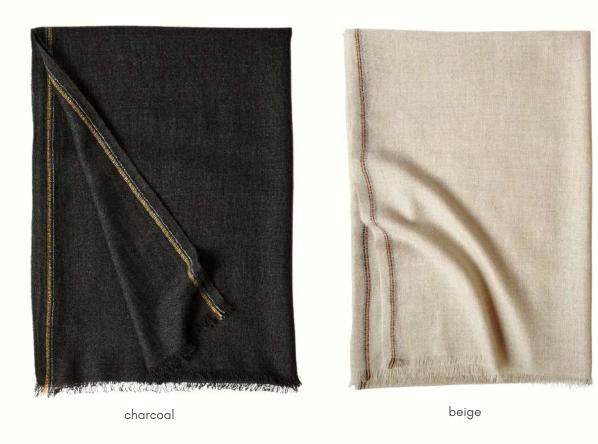

coral-taupe + charcoal-taupe

SAAN throw 200x145cm (78x57")

100% cashmere

fine-woven and light-weight, SAAN is a subtle throw with contrasting two-tone yarn, in a classic herringbone design

ESRA throw 200x145cm (78x57")

100% cashmere versatile ESRA is a featherweight woven throw in a gauze weave – perfect for adding a soft touch of texture and colour to the home

UNO throw 200x145cm (78x57")

100% cashmere a supremely soft throw with classic fringed edges – a mainstay of the OYUNA collection

softgrey-taupe

beige-taupe taupe-beige

ETRA throw 200x160cm (78x63") – 7cm border ETRA big bedspread 250x200cm (98x78") – 12cm border ETRA king bedspread 240x260cm (94x102") – 32cm border

#### 100% cashmere

a classic piece with a luxurious wide-border design - the heavyweight weave makes the ETRA throw a versatile addition to the bedroom and home, in a throw or bedspread

UNO cushion cover 45x45cm (18x18")