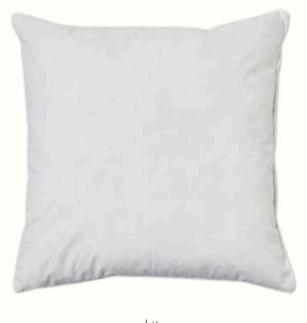

white

gold

brown

green

CUSHIONPAD 45x45cm (18x18")

100% duck feathers with 100% cotton cover cushion pad for our cashmere cushion covers RITI belt 120x1cm (47x0.3")

100% leather soft leather adjustable belt for our travel throws, ideal for storage and styling