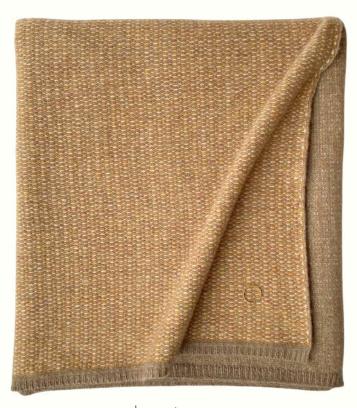

caramel-forest

verde-taupe

feather-ivory

MANDU throw 180x120 cm (70x47")

100% cashmere our mid-weight supple throw, made with a smooth two-tone stitch. subtle in texture, adding a soft touch of colour to any interior