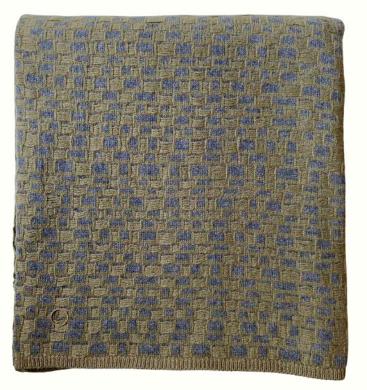

SEREN throw 180x120cm (70x47")
SEREN big bedspread 250x200cm (98x78")

100% cashmere an iconic piece, SEREN features a fluffy textured checkerboard design created by hand-cut fringes – perfect for adding a subtle texture to an interior space

SEREN cushion cover 45x45cm (18x18")

100% cashmere

SEREN cushions feature a fluffy textured checkerboard design created by hand-cut fringes – perfect for adding a subtle texture to an interior space, especially paired with our SEREN throw