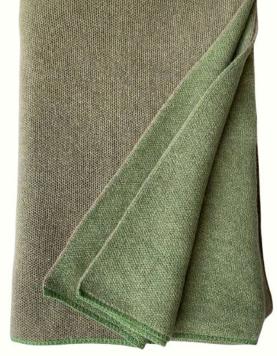

caramel-forest

verde-taupe

feather-ivory

MANDU throw 180x120 cm (70x47")

100% cashmere our mid-weight supple throw, made with a smooth two-tone stitch. subtle in texture, adding a soft touch of colour to any interior