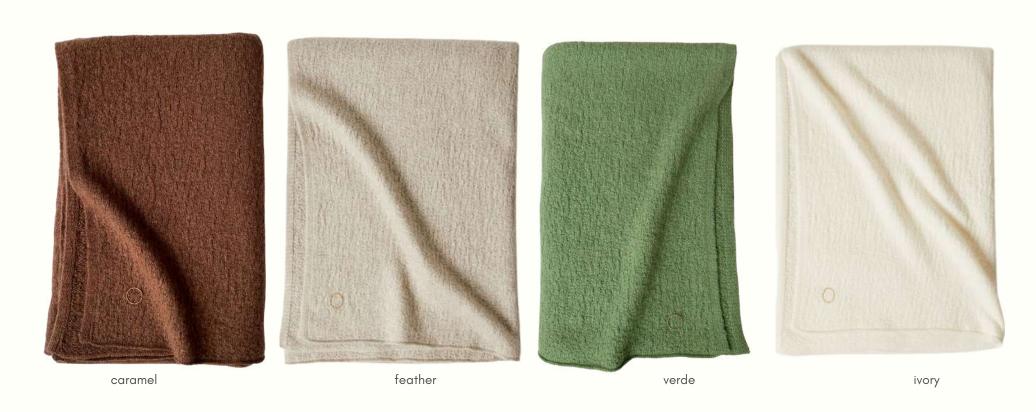

caramel-forest

verde-taupe

feather-ivory

MANDU throw 180x120 cm (70x47")

100% cashmere our mid-weight supple throw, made with a smooth two-tone stitch. subtle in texture, adding a soft touch of colour to any interior