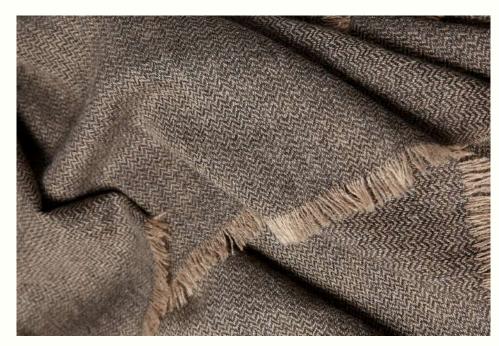

softgrey-taupe

beige-taupe taupe-beige

ETRA throw 200x160cm (78x63") – 7cm border ETRA big bedspread 250x200cm (98x78") – 12cm border ETRA king bedspread 240x260cm (94x102") – 32cm border

#### 100% cashmere

a classic piece with a luxurious wide-border design - the heavyweight weave makes the ETRA throw a versatile addition to the bedroom and home, in a throw or bedspread

UNO cushion cover 45x45cm (18x18")