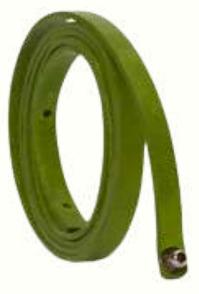

white

gold

brown

green

CUSHIONPAD 45x45cm (18x18")

100% duck feathers with 100% cotton cover cushion pad for our cashmere cushion covers RITI belt 120x1cm (47x0.3")

100% leather soft leather adjustable belt for our travel throws, ideal for storage and styling