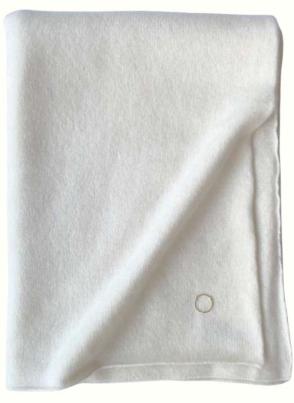

gthwise edges and one off centre add a unique detail









softgrey with taupe stitch



fire with taupe stitch +

SUONO throw 200x145cm (78x57")
SUONO bedspread 250x200cm (98x78") - bedspread only available in beige with taupe stitch and softgrey with taupe stitch

100% cashmere woven throw and bedspread with hand-finished stitching all around – simple details to enhance the home



softgrey +

SABRA throw 200x145cm (78x57")

100% cashmere woven throw with hand-stitched edge detail in a contrasting colour









honey-taupe

QUADRO throw 180x120cm (70x47")

QUADRO bedspread 250x200cm (98x78")

## 100% cashmere

knitted throw with multicoloured knit on one side and an almost solid finish on the reverse – creates a harmonious texture group when paired with LETRA throws and cushions









ivory chocolate beige

SILENCE throw 190x130cm (74x51")
SILENCE big bedspread 250x200cm (98x78")

100% cashmere knitted felted throw with a substantial weight – soft to the touch, with an exposed seam detail in the centre



forest-ocean

CROSSING throw 180x120cm (70x47")

John Pawson×Oyuna

100% cashmere

two-tone sumptuous knit throw from the John Pawson x OYUNA capsule collection - a cashmere interpretation of the lake crossing in London's Kew Gardens, designed by John Pawson







ivory

LAKE throw 180x120cm (70x47")

John Pawson×Oyuna

#### 100% cashmere

a solid colour sumptuous textured knitted throw from the John Pawson x OYUNA capsule collection - a cashmere interpretation of the lake crossing in London's Kew gardens, designed by John Pawson







moss-slate

John Pawson ×