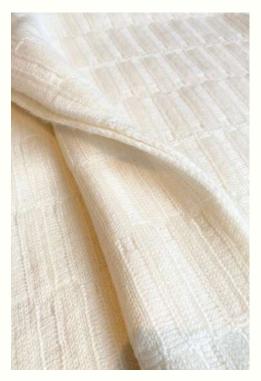

caramel-forest

verde-taupe

feather-ivory

MANDU throw 180x120 cm (70x47")

100% cashmere our mid-weight supple throw, made with a smooth two-tone stitch. subtle in texture, adding a soft touch of colour to any interior