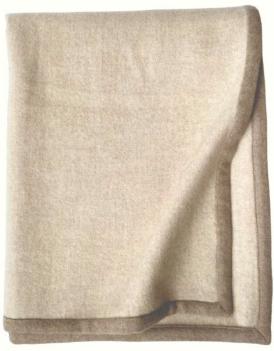

softgrey-taupe

beige-taupe taupe-beige

ETRA throw 200x160cm (78x63") – 7cm border ETRA big bedspread 250x200cm (98x78") – 12cm border ETRA king bedspread 240x260cm (94x102") – 32cm border

#### 100% cashmere

a classic piece with a luxurious wide-border design - the heavyweight weave makes the ETRA throw a versatile addition to the bedroom and home, in a throw or bedspread

UNO cushion cover 45x45cm (18x18")