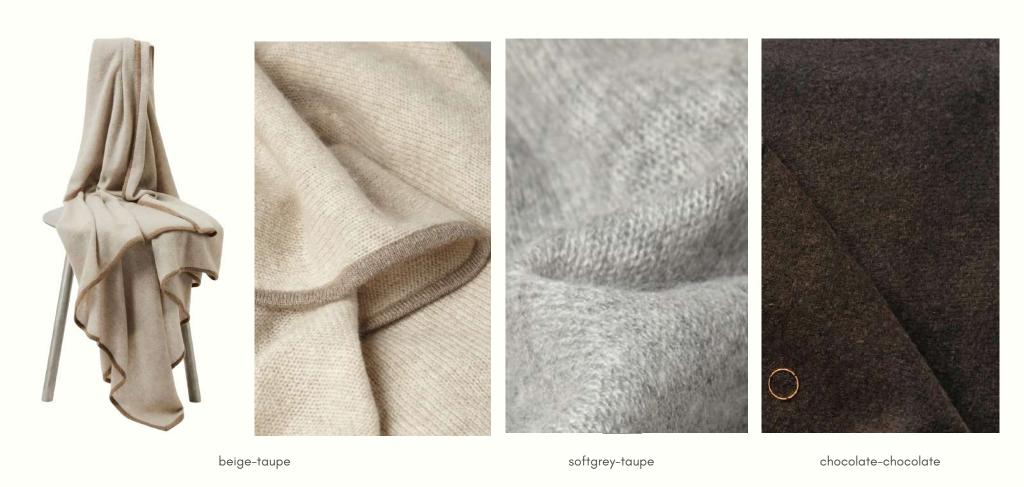

softgrey-taupe

beige-taupe taupe-beige

ETRA throw 200x160cm (78x63") – 7cm border ETRA big bedspread 250x200cm (98x78") – 12cm border ETRA king bedspread 240x260cm (94x102") – 32cm border

#### 100% cashmere

a classic piece with a luxurious wide-border design - the heavyweight weave makes the ETRA throw a versatile addition to the bedroom and home, in a throw or bedspread

UNO cushion cover 45x45cm (18x18")